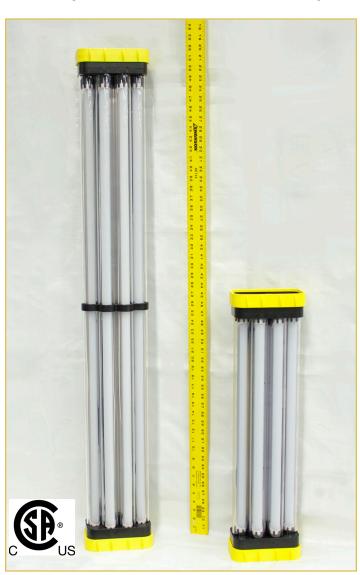

## Now Available in SMD LED!

Portable, Feed-Through Lighting Systems
3,200 lumens/40 watt
7,200 lumens/80 watt
Daisy Chain up to 20 LED Quad Lights together

## Drop them and stomp on them!

The extremely durable Quad Light is a KH Industries' exclusive - no other light is this durable.

The Quad Light was designed specifically to meet rigors of the aerospace industry. Now, with the addition of SMD LEDs the light is virtually unbreakable.

The Quad Light's durability comes from a multi-level lamp protection system which includes rubber end caps, field tested lamp shock absorbers, polycarbonate tube shields, and new SMD LED bulbs.

The new generation of surfaced mounted (SMD) LEDs feature a longer bulb lifespan, lower power consumption, and are more durable than traditional fluorescent.